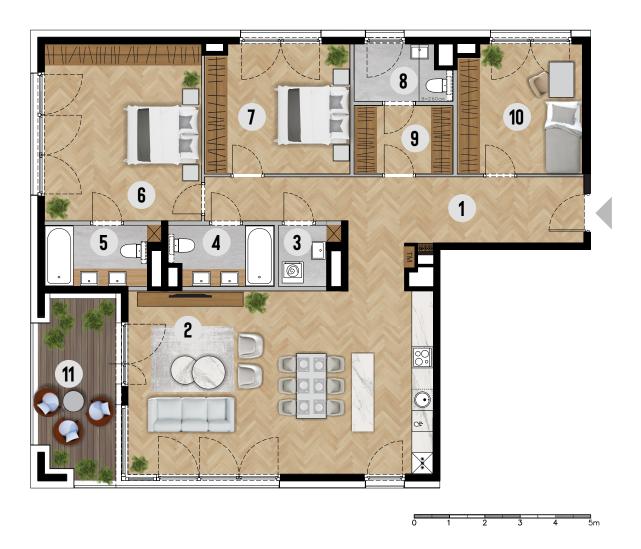

## **APARTMENT 10**

2ND FLOOR

ROOMS LIVING AREA

140,65 m<sup>2</sup>

HEIGHT 3,00 m

## LIST OF ROOMS

| NO. | ТҮРЕ                                                         | AREA                 |
|-----|--------------------------------------------------------------|----------------------|
| 1   | Entrance hall                                                | 17,23 m <sup>2</sup> |
| 2   | Living room & Kitchenette                                    | 46,86 m²             |
| 3   | Laundry room                                                 | 2,46 m²              |
| 4   | Bathroom 1                                                   | 4,96 m <sup>2</sup>  |
| 5   | Bathroom 2                                                   | 5,29 m <sup>2</sup>  |
| 6   | Bedroom 1                                                    | 22,02 m²             |
| 7   | Bedroom 2                                                    | 14,77 m <sup>2</sup> |
| 8   | Toilet                                                       | 4,19 m²              |
| 9   | Wardrobe                                                     | 5,30 m <sup>2</sup>  |
| 10  | Bedroom3                                                     | 12,59 m <sup>2</sup> |
|     | Area underneath the demountable walls that can be dismantled | 4,98 m²              |
| 11  | Loggia                                                       | 11,03 m <sup>2</sup> |

■ Non-demountable walls

TM = Distribution board

 Demountable walls that can be dismantled  $\frac{100}{240} = \frac{\text{WIDTH}}{\text{HEIGHT}}$ 

The presented sanitary and kitchen appliances, interior doors and elements of interior design are not included in the apartments, they are shown here for example purposes only.

example purposes only.

The usable area of the rooms complies with the PN-ISO 9836:1997 standard. The usable area of the apartments includes the area underneath the demountable walls. The list of usable areas of individual premises was provided on the basis of the executive design. The surface areas of the rooms may change slightly. Partially the height of ceilings in room 8 is 2.60 m.